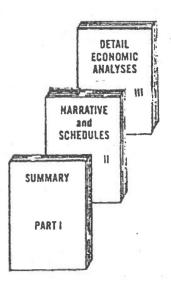

### DEPARTMENT OF ADMINISTRATION 1981-82 BUDGET SUBMISSION

As depicted, the Department of Administration is transmitting to the Joint Budget Committee (JBC) the Department's budget request and justification in three parts for Fiscal Year 1981-82. The three parts are:

Part I — "Summary" — A brief recapitulation of the budget request, highlighting accomplishments, workloads, and fiscal controls.

Part II — "Narratives and Schedules" — The Standard forms and support data required by the JBC.

Part III — "Detail Economic Analyses" — Economic analyses to support and substantiate new resource requests.

This document is Part II.