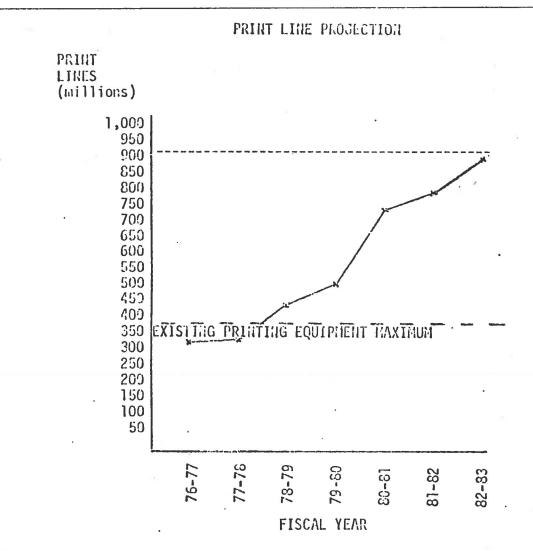

omputer resources will double over the next five year period. This growth will occur not only because of new applications. The development of new applications with their new data base files can be prevented or postponed, the expansion of existing files cannot. As the population base increases, so do the data files representing this base in various forms.

For additional information and complete justification, refer to the economic analysis and to the task force's report entitled "Study for the ADP General and Financial Management Steering Committee" which will be provided separately to the JBC and its staff analyst.

The growth in processing requirements identified by users through 1982-83 and the level of processing power available and requested is reflected in the following graphs:







# TIE TO DEPARTMENT ORGANIZATION CHART.

The State Central Computer Center is in the Division of ADP, Department of Administration. See Page I-4 of the department's "Organization and Policy Manual" being provided separately to the JBC staff analyst.

DEPARTMENT Administration **AGENCY** 

Division of ADP (Division Total)

|                      | ESTIM     | ATE 1976 - | 1977    | ACTU      | AL 1976 - 19 | 77      | ESTIN     | IATE 1977 - | 1978    | REQUE                    | ST 1978 -  | 1979                            |
|----------------------|-----------|------------|---------|-----------|--------------|---------|-----------|-------------|---------|--------------------------|------------|---------------------------------|
|                      | General   | Cash       | Federal |