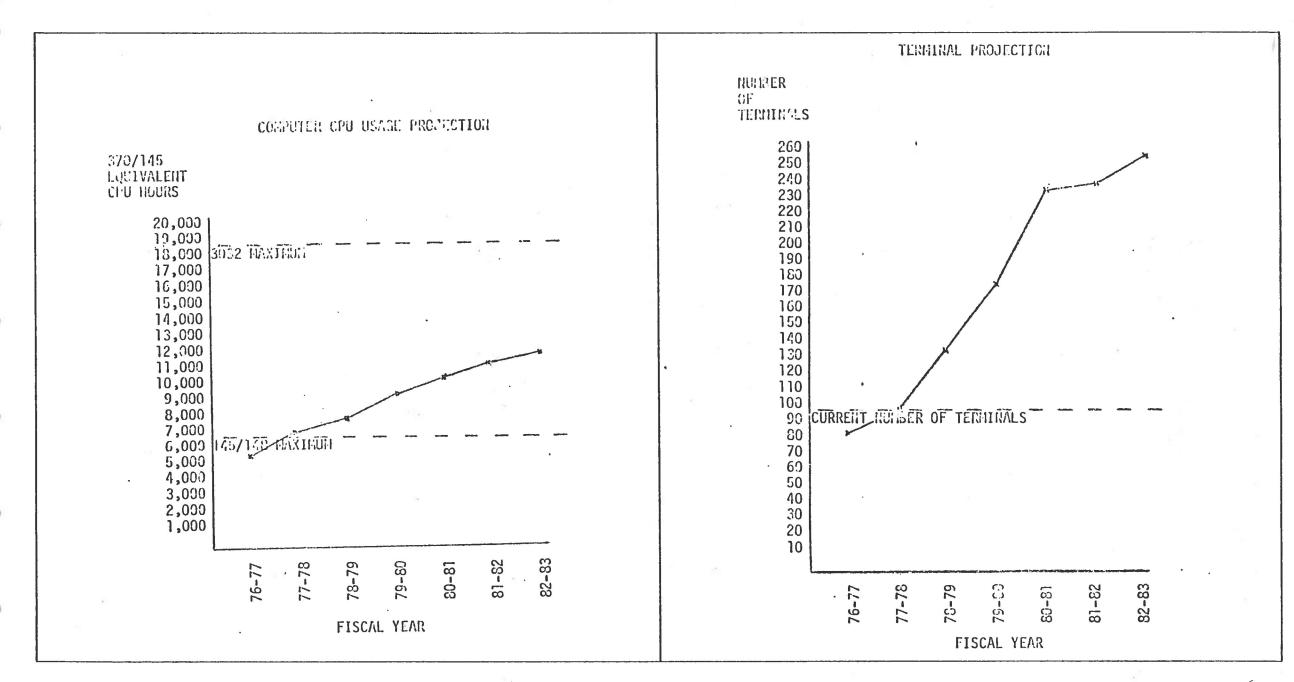

or computer resources will double over the next five year period. This growth will occur not only because of new applications. The development of new applications with their new data base files can be prevented or postponed, the expansion of existing files cannot. As the population base increases, so do the data files representing this base in various forms.

For additional information and complete justification, refer to the economic analysis and to the task force's report entitled "Study for the ADP General and Financial Management Steering Committee" which will be provided separately to the JBC and its staff analyst.

The growth in processing requirements identified by users through 1982-83 and the level of processing power available and requested is reflected in the following graphs:







# TIE TO DEPARTMENT ORGANIZATION CHART.

The State Central Computer Center is in the Division of ADP, Department of Administration. See Page I-4 of the department's "Organization and Policy Manual" being provided separately to the JBC staff analyst.

DEPARTMENT Administration **AGENCY** 

Division of ADP (Division Total)

|                      | ESTIM     | ATE 1976 - | 1977    | ACTU      | AL 1976 - 19 | 77      | ESTIN     | IATE 1977 - | 1978    | REQUE                    | ST 1978 -  | 1979                            |
|----------------------|-----------|------------|---------|-----------|--------------|---------|-----------|-------------|---------|--------------------------|------------|---------------------------------|
|                      | General   | Cash       | Federa